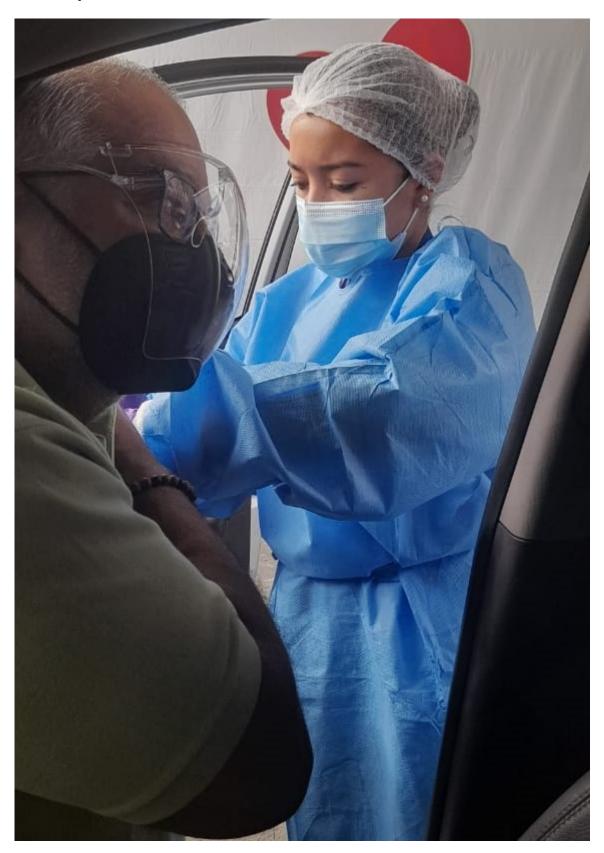

## **Secretary General Vaccinated**

Secretary General Rodolfo Sabonge received his second dose of the Pfizer COVID-19 vaccine. He spoke about the significance of the vaccine to the region. "Health is of our highest priority and setting the example is important, so I have taken the vaccine, so too have most members of the Secretariat in Port-of-Spain. Vaccination is one of the key steps to recovery of the Greater Caribbean and there has been great solidarity in the region when it comes to sharing the resources. The ACS

| Membership, through our COVID-19 Task Force ha | s advocated for vaccine equity in the region." |
|------------------------------------------------|------------------------------------------------|
|                                                |                                                |
|                                                |                                                |
|                                                |                                                |
|                                                |                                                |
|                                                |                                                |
|                                                |                                                |
|                                                |                                                |
|                                                |                                                |
|                                                |                                                |
|                                                |                                                |
|                                                |                                                |
|                                                |                                                |
|                                                |                                                |